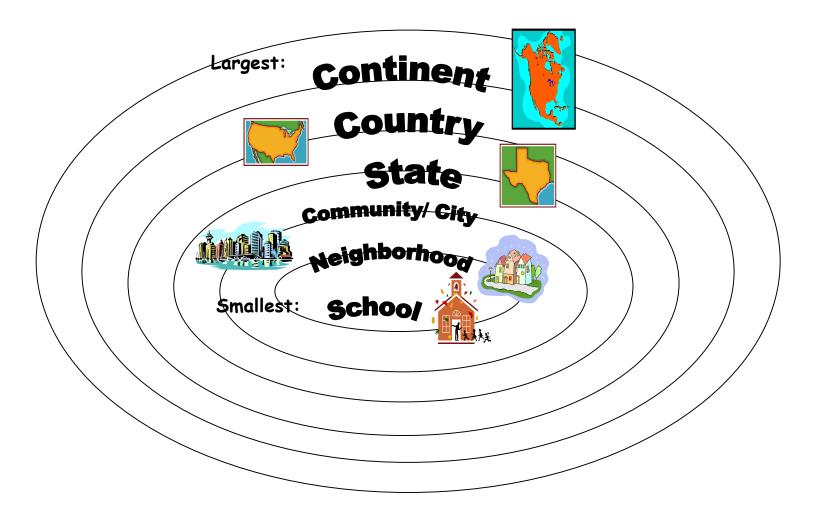

## Know the following items on a map:

Border Compass rose River State Country Difference between water and land

Review the size order of the following places: